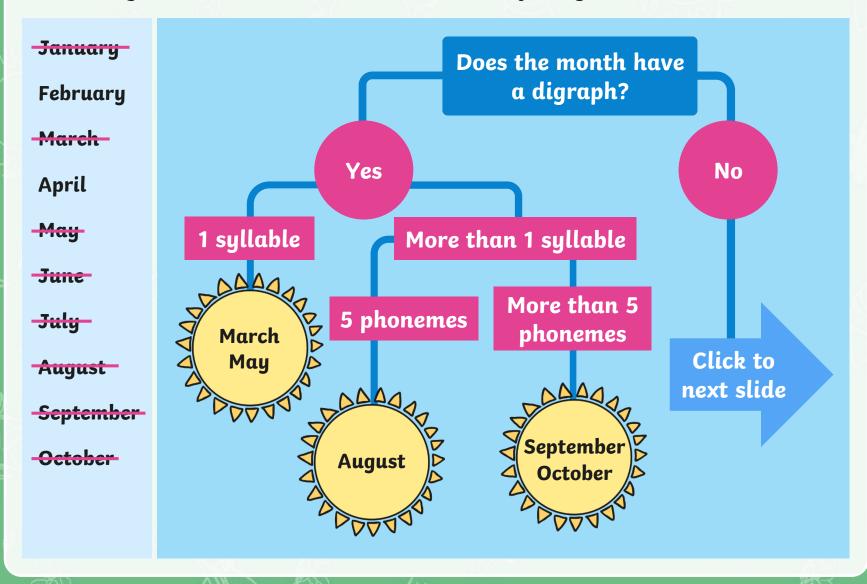

Click on each month in the right order to sail the boat home.

Click on the Home island to check your answer.

Look at the clues to help you put the words from your spelling list on the right star. Write your answers on a whiteboard before you check them here. Click on a sun to check the answers!

September

October

Write your answers on a whiteboard before you check them here.

Write your answers on a whiteboard before you check them here.

January Does the month start with a vowel? **February March** Yes No **April** May June **July April February** August Click to next slide