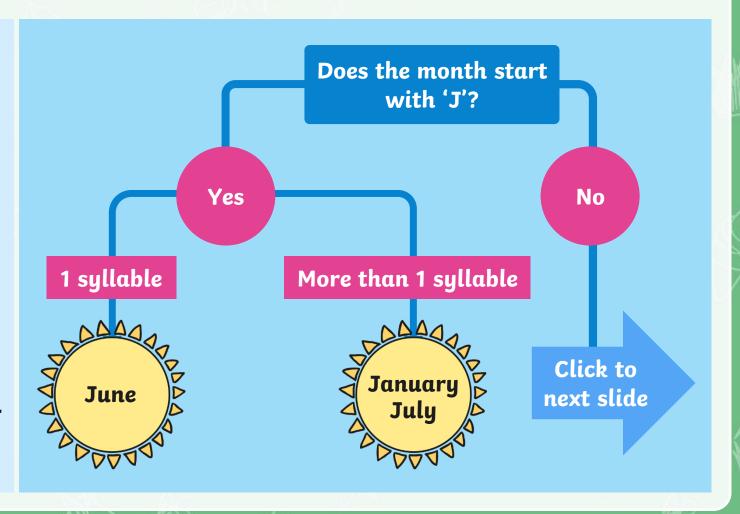

Click on each month in the right order to sail the boat home.

Click on the Home island to check your answer.

Look at the clues to help you put the words from your spelling list on the right star. Write your answers on a whiteboard before you check them here. Click on a sun to check the answers!