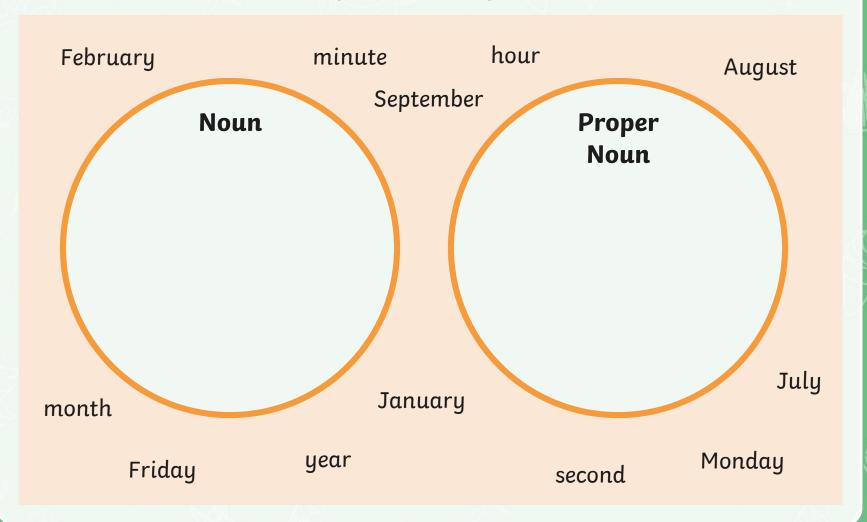

These words all relate to time. Read each one and sort them into two groups on your whiteboards.

This week's spellings are the months of the year. They are all **proper nouns**. Practise reading them on the next slide.