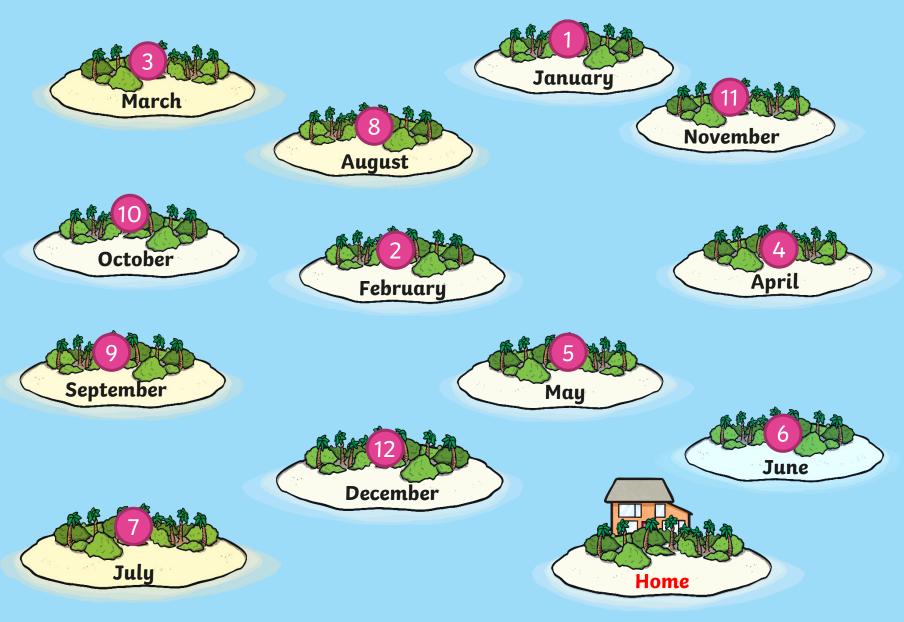

Click on each month in the right order to sail the boat home.

Click on the Home island to check your answer.

Look at the clues to help you put the words from your spelling list on the right star. Write your answers on a whiteboard before you check them here. Click on a sun to check the answers!