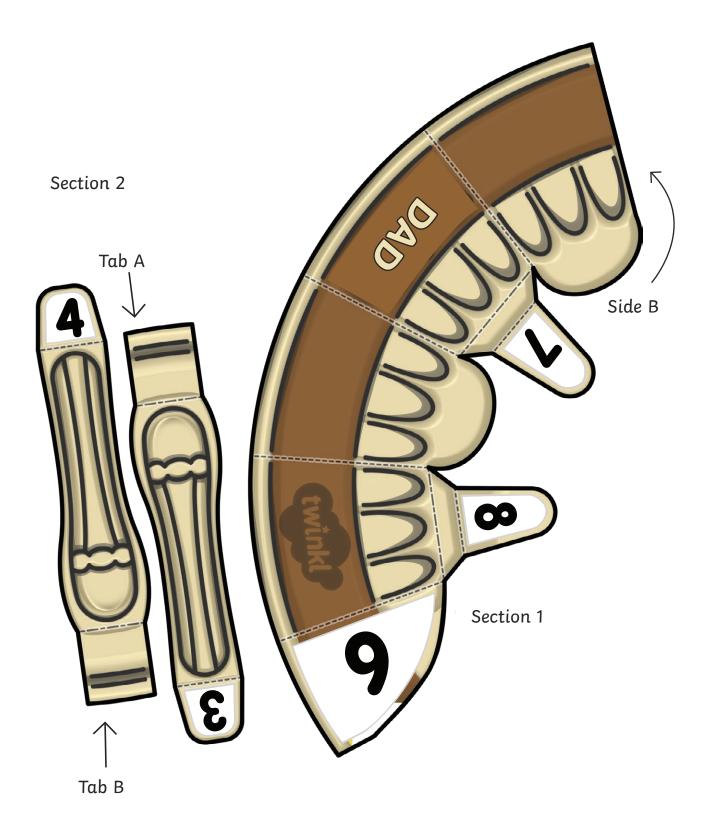

## 3D Father's Day Trophy Instructions

- 1. Cut out images 1 and 2. Make sure to note on the back the letter of each mark and tab.
- 2. With image 1, glue number 5 behind side A. (Align edge A with mark A)
- 3. With image 2, create the folds on section 1.
- 4. Now glue number 6 behind side B.
- 5. Glue number 7 inside section 3 between the marks of B and C.
- 6. Now glue number 8 inside section 3.
- 7. With image 2, create the folds.
- 8. Glue number 3 to number 1 on section 3 creating a 'C' shape curve and glue tab A inbetween the cup head and the base making sure you still have the 'C' shape curve.
- 9. Glue number 4 to number 2 on section 3 creating a 'C' shape curve and glue tab B inbetween the cup head and the base making sure you still have the 'C' shape curve.