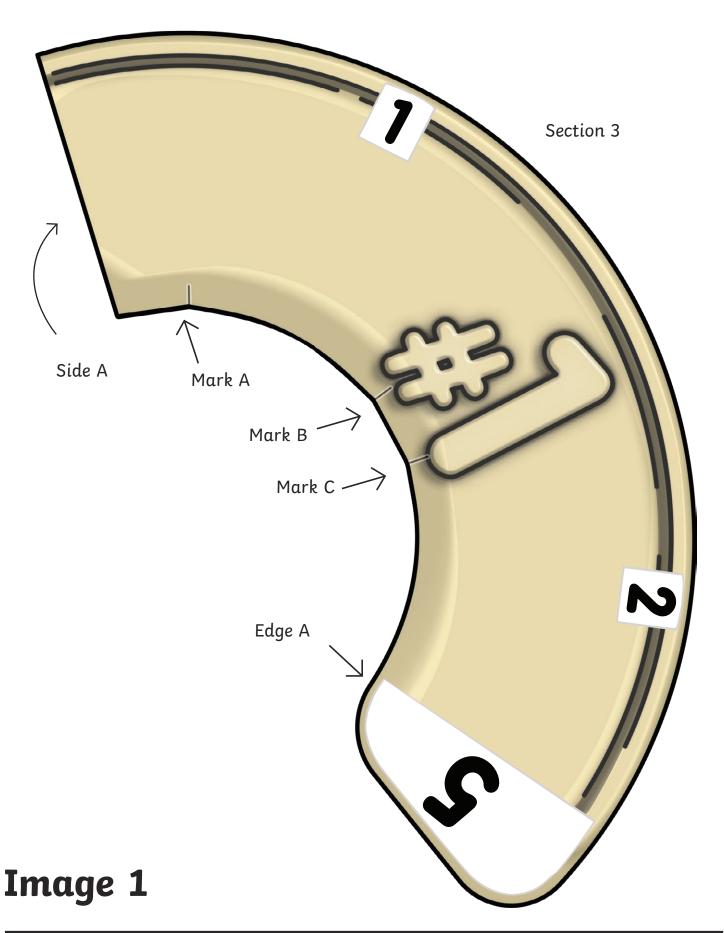

## 3D Father's Day Trophy Instructions

- 1. Cut out images 1 and 2. Make sure to note on the back the letter of each mark and tab.
- 2. With image 1, glue number 5 behind side A. (Align edge A with mark A)
- 3. With image 2, create the folds on section 1.
- 4. Now glue number 6 behind side B.
- 5. Glue number 7 inside section 3 between the marks of B and C.
- 6. Now glue number 8 inside section 3.
- 7. With image 2, create the folds.
- 8. Glue number 3 to number 1 on section 3 creating a 'C' shape curve and glue tab A inbetween the cup head and the base making sure you still have the 'C' shape curve.
- 9. Glue number 4 to number 2 on section 3 creating a 'C' shape curve and glue tab B inbetween the cup head and the base making sure you still have the 'C' shape curve.